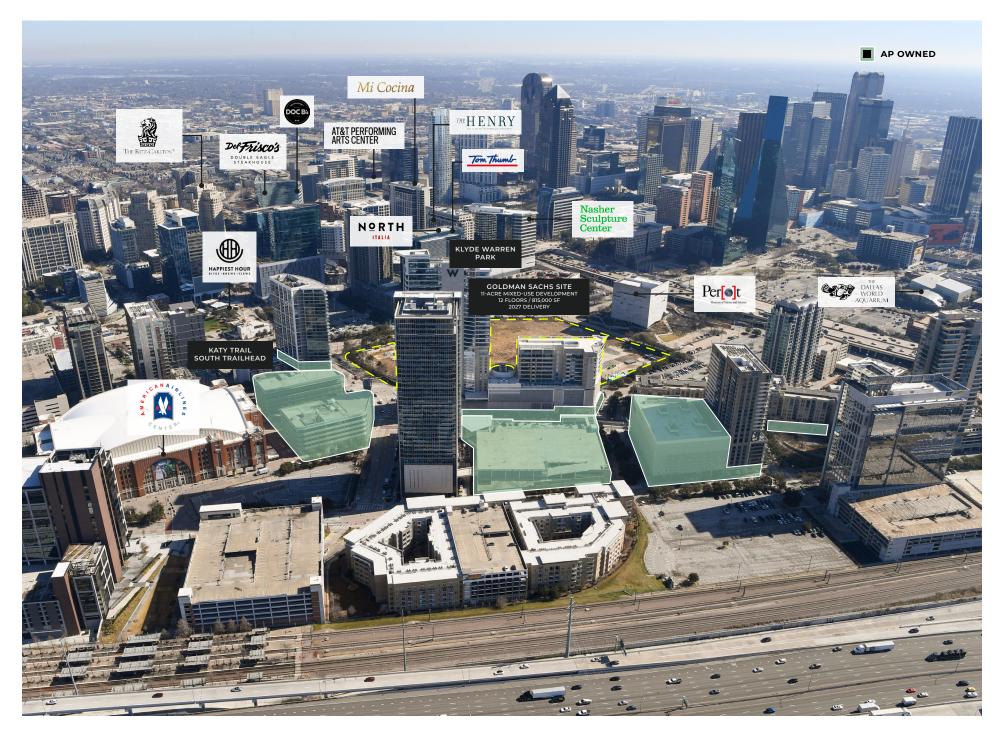

# victory park

DALLAS

The nexus of Dallas's live-work-play revolution is blossoming right now at Victory Park, a triumph of modern urban development over 20 years in the making.

- Located in the Uptown neighborhood of Dallas right alongside
   Downtown, Victory Park embodies the New Urbanist philosophy of the early 21st century—a dense, mixed-use community where pedestrian culture and round-the-clock lifestyle amenities thrive
- It's an economic power center in its own right, housing 4M square feet
  of office and retail space with more projects on the way—most notably
  the incoming Goldman Sachs/Hunt Realty development slated to add an
  additional 980K square feet of office space for over 5K jobs
- Major attractions within Victory Park include the American Airlines
   Center pro basketball and hockey arena and the Perot Museum of
   Nature and Science, while nearby Klyde Warren Park offers a lush break
   from the urban bustle
- The popular Katy Trail pedestrian path makes Victory Park walkable to nearby neighborhoods like Harwood and Oak Lawn, and interstate access plus commuter rail and light rail service keep Victory Park moving even as it continues to grow
- Uptown scores an overall Niche grade of A, rating especially high in nightlife, commute, and health & fitness
- Thanks to its central location and abundant amenities, Uptown rates as the #2 neighborhood for young professionals in Dallas, with a median household income 58% above the national figure and a solid mixture of upscale rentals and owned residences