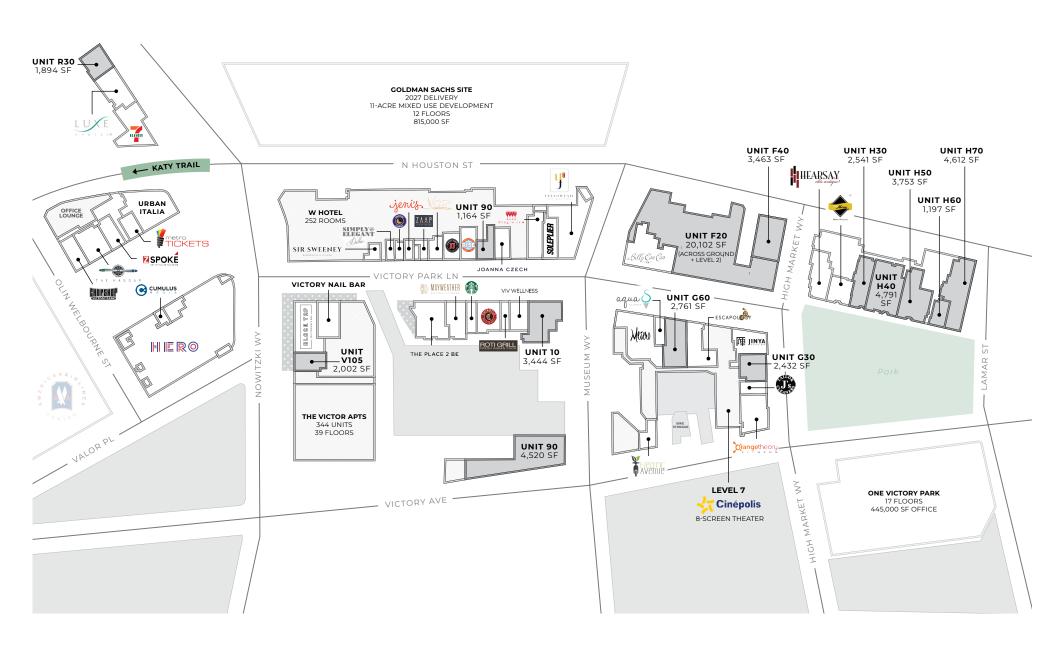

rhoods like Harwood and Oak Lawn, and interstate access plus commuter rail and light rail service keep Victory Park moving even as it continues to grow
- Uptown scores an overall Niche grade of A, rating especially high in nightlife, commute, and health & fitness
- Thanks to its central location and abundant amenities, Uptown rates as the #2 neighborhood for young professionals in Dallas, with a median household income 58% above the national figure and a solid mixture of upscale rentals and owned residences







## By the Numbers



90 WALK SCORE



83

TRANSIT SCORE



34

MEDIAN AGE



**71**%

EDUCATIONAL ATTAINMENT\*



\$143,120

AVG HOUSEHOLD INCOME\*



31,277

POPULATION\*



408,704 SF

TOTAL NEIGHBORHOOD GLA OWNED















## Victory Park

AVAILABLE LEASED PATIO PARKING



### **ASANA PARTNERS**

KC Creasy kcreasy@asanapartners.com

Helen Williamson hwilliamson@asanapartners.com

#### **SHOP COMPANIES**

Ross Golman ross@shopcompanies.com

Rand Horowitz rand@shopcompanies.com

Rachel Tomlinson rachel@shopcompanies.com