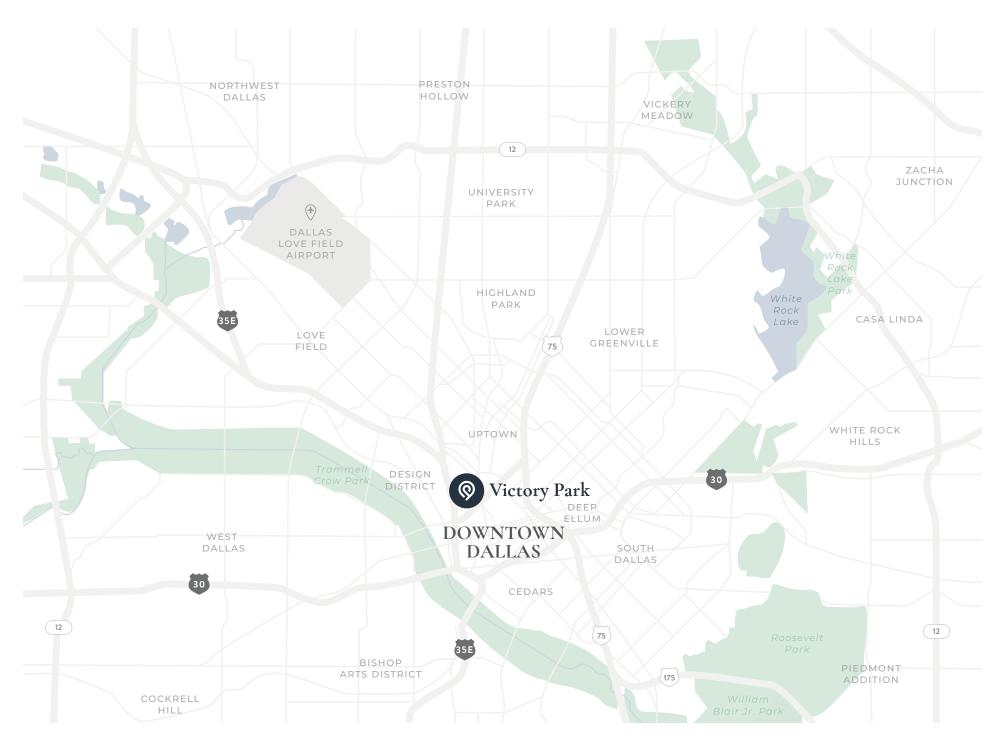

# victory park

DALLAS

The nexus of Dallas's live-work-play revolution is blossoming right now at Victory Park, a triumph of modern urban development over 20 years in the making.

- Located in the Uptown neighborhood of Dallas right alongside
   Downtown, Victory Park embodies the New Urbanist philosophy of the early 21st century—a dense, mixed-use community where pedestrian culture and round-the-clock lifestyle amenities thrive
- It's an economic power center in its own right, housing 4M square feet
  of office and retail space with more projects on the way—most notably
  the incoming Goldman Sachs/Hunt Realty development slated to add an
  additional 980K square feet of office space for over 5K jobs
- Major attractions within Victory Park include the American Airlines
   Center pro basketball and hockey arena and the Perot Museum of
   Nature and Science, while nearby Klyde Warren Park offers a lush break
   from the urban bustle
- The popular Katy Trail pedestrian path makes Victory Park walkable to nearby neighborhoods like Harwood and Oak Lawn, and interstate access plus commuter rail and light rail service keep Victory Park moving even as it continues to grow
- Uptown scores an overall Niche grade of A, rating especially high in nightlife, commute, and health & fitness
- Thanks to its central location and abundant amenities, Uptown rates as the #2 neighborhood for young professionals in Dallas, with a median household income 58% above the national figure and a solid mixture of upscale rentals and owned residences